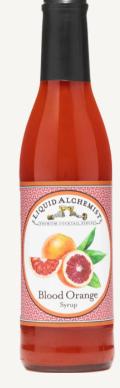

# BLOOD ORANGE SODA

#### Full Bottle

1 Liter SodaStream Sparkling Water5 oz Liquid Alchemist Blood Orange Syrup

Von.AIC

Single Drink 6 oz SodaStream Sparkling Water 1 oz <u>Liquid Alchemist Blood Orange Syrup</u>

### Method

Add Liquid Alchemist Blood Orange Syrup to sparkling water. Stir gently to combine. Serve over ice.