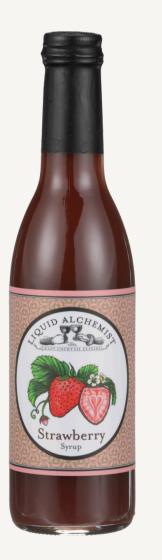

# STRAWBERRY SODA

#### Full Bottle

1 Liter SodaStream Sparkling Water
5 oz <u>Liquid Alchemist Strawberry Syrup</u>
Pinch of black pepper (optional)
9 oz White Rum (optional)

# Single Drink

6 oz SodaStream Sparkling Water 1 oz <u>Liquid Alchemist Strawberry Syrup</u> Pinch of black pepper (optional) 1 <sup>1</sup>⁄<sub>2</sub> oz White Rum (optional)

# Method

Add Liquid Alchemist Strawberry Syrup to sparkling water with a pinch of black pepper. Gently stir to combine. If making it as a cocktail, add White Rum. Serve over ice.