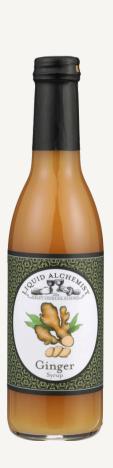

# BLOOD ORANGE GINGER SODA

#### Full Bottle

1 Liter SodaStream Sparkling Water
3 oz Liquid Alchemist Blood Orange Syrup
3 oz Liquid Alchemist Ginger Syrup
9 oz Vodka (optional)

### Single Drink

6 oz Liter SodaStream Sparkling Water <sup>1</sup>/<sub>2</sub> oz <u>Liquid Alchemist Blood Orange Syrup</u> <sup>1</sup>/<sub>2</sub> oz <u>Liquid Alchemist Ginger Syrup</u> 1 <sup>1</sup>/<sub>2</sub> oz Vodka (optional)

## Method

Add Liquid Alchemist Syrups to sparkling water. Gently stir to combine. If making it as a cocktail, add Vodka. Serve over ice.