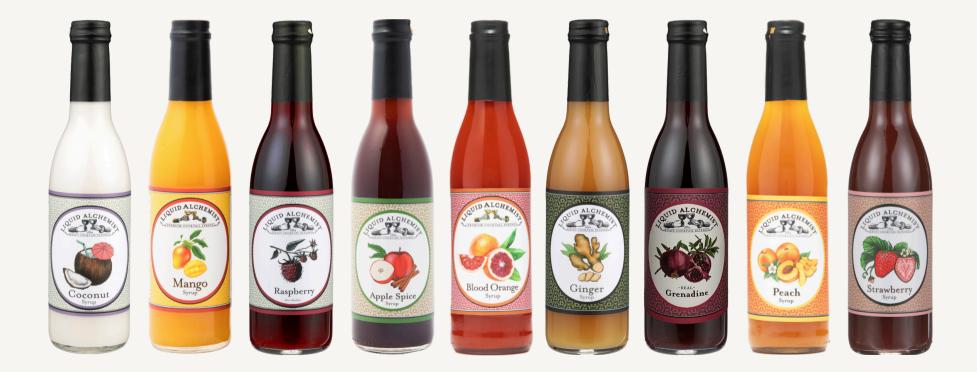

# FEATURED SYRUPS

#### CLICK EACH BOTTLE TO LEARN MORE

#### **SUGGESTED SYRUPS**

Apple Spice | Blood Orange | Coconut | Ginger Pomegranate Grenadine | Mango | Passion Fruit Prickly Pear | Peach | Strawberry | Raspberry

\*Always follow your SodaStream's instructions. Never charge water with syrups or juices in bottle.