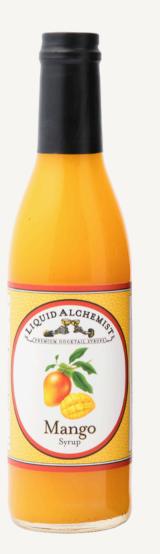

# MANGO LIME SODA

### Full Bottle

- 1 Liter SodaStream Sparkling Water
- 5 oz Liquid Alchemist Mango Syrup
- 4 oz Fresh Lime Juice
- 9 oz Tequila (Optional)

## Single Drink

8 oz SodaStream Sparkling Water
1 oz Liquid Alchemist Mango Syrup
1 oz Fresh Lime Juice
1<sup>1</sup>/<sub>2</sub> oz Tequila (Optional)

### Method

Add Liquid Alchemist Mango Syrup and fresh lime juice to sparkling water. Gently stir to combine. If making it as a cocktail, add Tequila. Serve over ice.